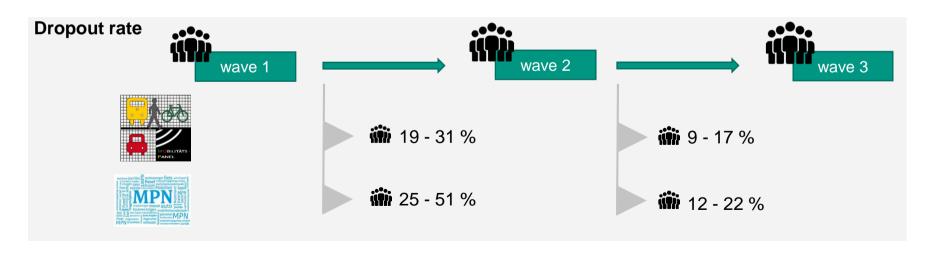

### (Non-random) Attrition

- Participants who are expected to report no longer report (unplanned exit) → Attrition between waves
- Influenced by several factors:
  - Survey design
  - Sampling frame
  - Level of motivation

#### **Attrition**

- Dropout rate: higher for the MPN
- Dropout share: Young & low educated drop out at a higher rate