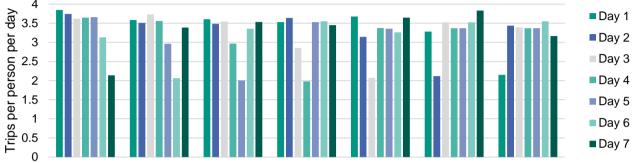

### **Diary fatigue**

24.09.2020 Lisa Ecke

#### Diary fatigue

- Not a big problem
- Small decline but not statistically significant

Measurment and understanding of intra-induvidual travel behaviour