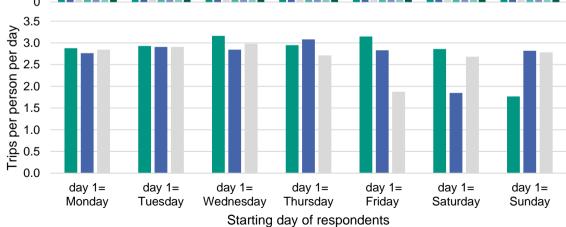

### **Diary fatigue**

24.09.2020 Lisa Ecke

#### Diary fatigue

- Not a big problem
- Small decline but not statistically significant

Measurment and understanding of intra-induvidual travel behaviour